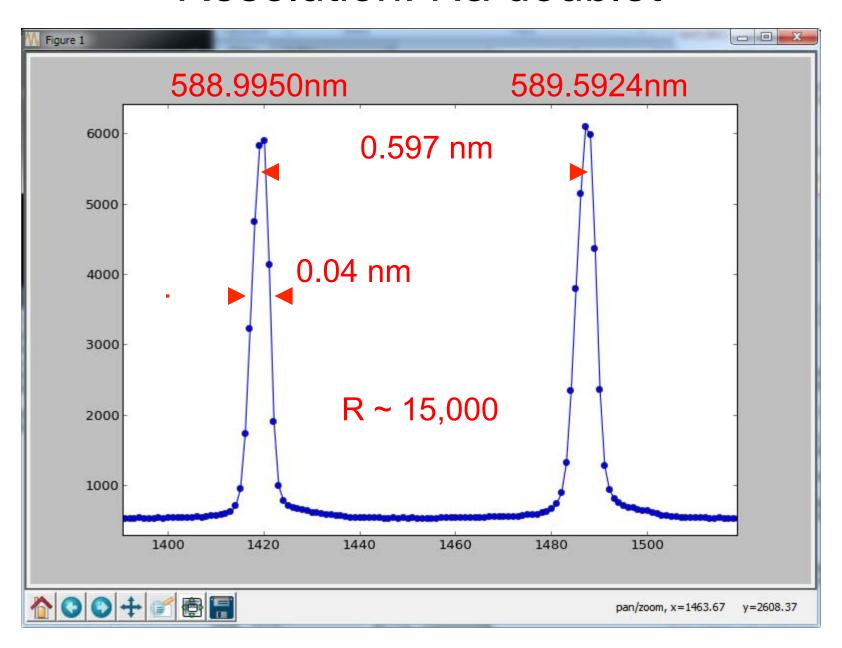

# The New Echelle Spectrograph at Poker Flat

## Tom Slanger and Daniel Matsiev

Physical Sciences, SRI International











## Photograph of CESAR



- (1) fore-optics
- (2) shutter
- (3) collimator
- (4) echelle
- (5) cross-disperser
- (6) camera
- (7) CCD head
- (8) base frame

One side of the light shield has been opened up. Note the stress-free kinematic hexapod mounts, the structural aluminum profile base frame, and the "false floor" approach for cable management.

## Aurora at Poker Flat



## **CESAR Echellograms**

2013-11-03, 25 min exposures, 5000 resolution, 1600  $\mu m$  slit





Exposure 01 - no aurora

Exposure 12 - with aurora

# N<sub>2</sub> discharge Laboratory Spectrum



## Resolution: Na doublet



# Poker Flat Observatory



# Temporal Evolution of the Sky Spectra

2013-11-03, 25 min exposures, 5000 resolution



# Auroral Spectrum (Removed Nightglow)



## In Progress

- Intensity calibration
- Data collection rate (auroral strength)
- Automated data reduction
- Data accessibility
- Synergy with AMISR and other instruments



### The CESAR Team



- Tom Slanger (PI)
- •Elizabeth Kendall (co-l)

#### SRI staff:

- Daniel Matsiev
- Martin Grill
- Kostas Kalogerakis
- •William Olson

#### SRI postdocs:

- •Oleg Kostko (ALS, LBNL)
- •Deepali Saran (Allylix Inc.)
- •Riccardo Melchiorri (USRA)

#### SRI NSF-REU students:

- •Eric Schiesser (U Rochester)
- Stefan Mellem (Google)
- Nicholas Cothard (U Rochester)

#### Graduate student:

Michael Negale (Utah State)

#### Observatory:

Don