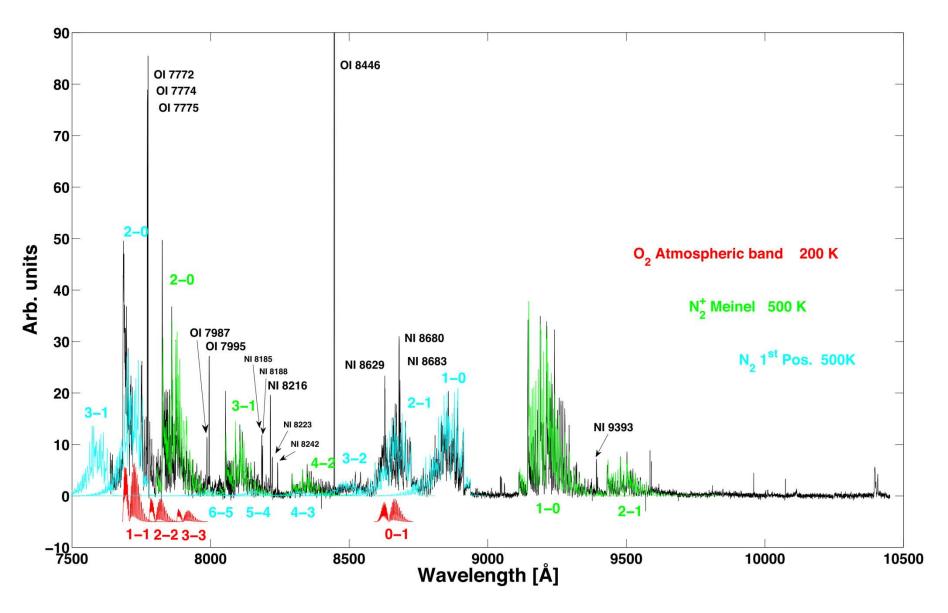

nces, SRI International











## Photograph of CESAR



- (1) fore-optics
- (2) shutter
- (3) collimator
- (4) echelle
- (5) cross-disperser
- (6) camera
- (7) CCD head
- (8) base frame

One side of the light shield has been opened up. Note the stress-free kinematic hexapod mounts, the structural aluminum profile base frame, and the "false floor" approach for cable management.

## Aurora at Poker Flat



## **CESAR Echellograms**

2013-11-03, 25 min exposures, 5000 resolution, 1600  $\mu m$  slit





Exposure 01 - no aurora

Exposure 12 - with aurora

# N<sub>2</sub> discharge Laboratory Spectrum



## Resolution: Na doublet



# Poker Flat Observatory



# Temporal Evolution of the Sky Spectra

2013-11-03, 25 min exposures, 5000 resolution



# Auroral Spectrum (Removed Nightglow)



## In Progress

- Intensity calibration
- Data collection rate (auroral strength)
- Automated data reduction
- Data accessibility
- Synergy with AMISR and other instruments



### The CESAR Team



- Tom Slanger (PI)
- •Elizabeth Kendall (co-l)

#### SRI staff:

- Daniel Matsiev
- Martin Grill
- Kostas Kalogerakis
- •William Olson

#### SRI postdocs:

- •Oleg Kostko (ALS, LBNL)
- •Deepali Saran (Allylix Inc.)
- •Riccardo Melchiorri (USRA)

#### SRI NSF-REU students:

- •Eric Schiesser (U Rochester)
- Stefan Mellem (Google)
- Nicholas Cothard (U Rochester)

#### Graduate student:

Michael Negale (Utah State)

#### Observatory:

Don Hampton (PFRR)

#### Engineers:

- Lyle Broadfoot (University of Arizona)
- Steven Vogt (UCSC Astronomy)
- Matthew Radovan (UCSC)
- Jean Lacoursiere (Optics Ad