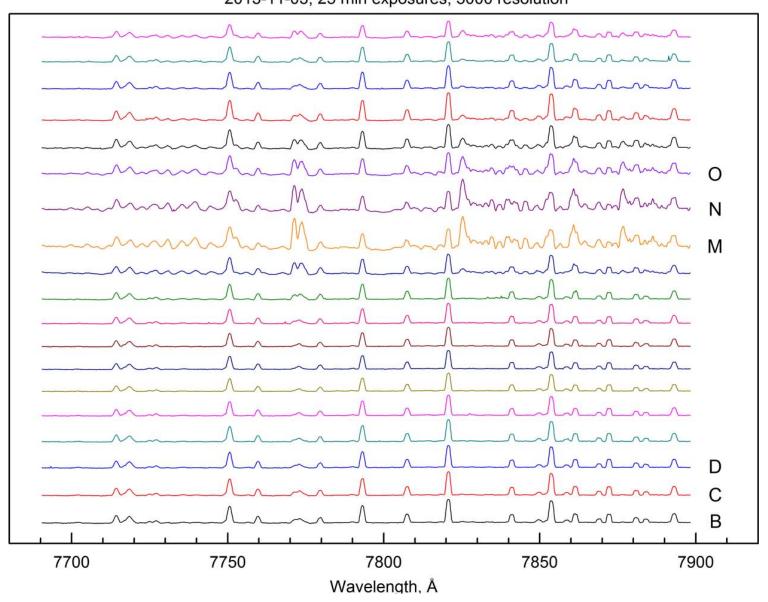

# Temporal Evolution of the Sky Spectra

2013-11-03, 25 min exposures, 5000 resolution