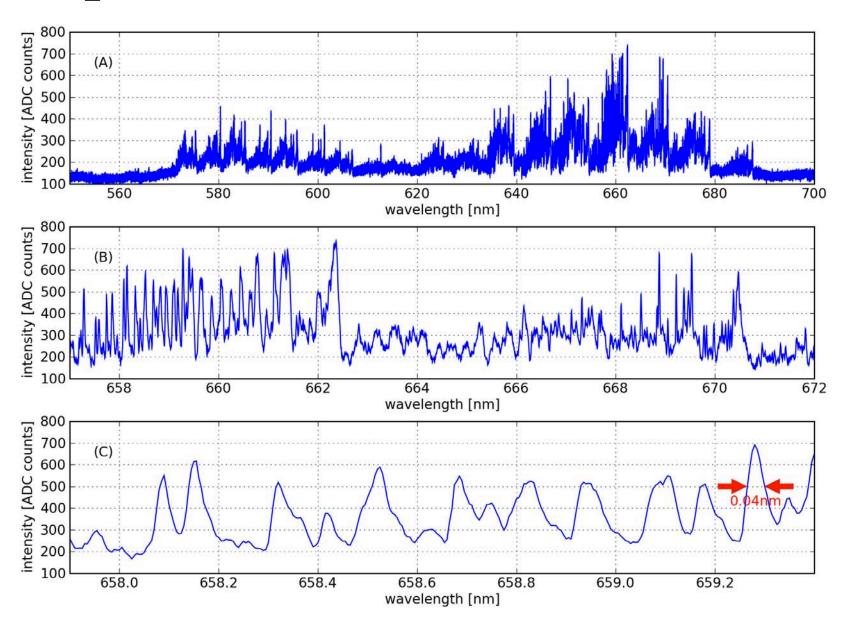

# The New Echelle Spectrograph at Poker Flat

## Tom Slanger and Daniel Matsiev

Physical Sciences, SRI International











## Photograph of CESAR



- (1) fore-optics
- (2) shutter
- (3) collimator
- (4) echelle
- (5) cross-disperser
- (6) camera
- (7) CCD head
- (8) base frame

One side of the light shield has been opened up. Note the stress-free kinematic hexapod mounts, the structural aluminum profile base frame, and the "false floor" approach for cable management.

## Aurora at Poker Flat



## **CESAR Echellograms**

2013-11-03, 25 min exposures, 5000 resolution, 1600  $\mu m$  slit





Exposure 01 - no aurora

Exposure 12 - with aurora

# N<sub>2</sub> discharge Laboratory Spectrum



## Resolution: Na doublet



# Poker Flat Observatory



# Temporal Evolution of the Sky Spectra

2013-11-03, 25 min exposures, 5000 resolution



# Auroral Spectrum (Removed Nightglow)



## In Progress

- Intensity calibration
- Data collection rate (auroral strength)
- Automated data reduction
- Data accessibility
- Synergy with AMISR and other instruments



### The CESAR Team



- Tom Slanger (PI)
- •Elizabeth Kendall (co-l)

#### SRI staff:

- Daniel Matsiev
- Martin Grill
- Kostas Kalogerakis
- •William Olson

#### SRI postdocs:

- •Oleg Kostko (ALS, LBNL)
- •Deepali Saran (Allylix Inc.)
- •Riccardo Melchiorri (USRA)

#### SRI NSF-REU students:

- •Eric Schiesser (U Rochester)
- Stefan Mellem (Google)
- Nicholas Cothard (U Rochester)

#### Graduate student:

Michael Negale (Utah S