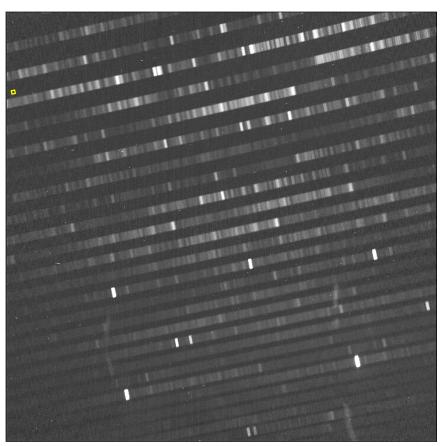

## **CESAR Echellograms**

2013-11-03, 25 min exposures, 5000 resolution, 1600  $\mu m$  slit

Exposure 01 - no aurora

Exposure 12 - with aurora