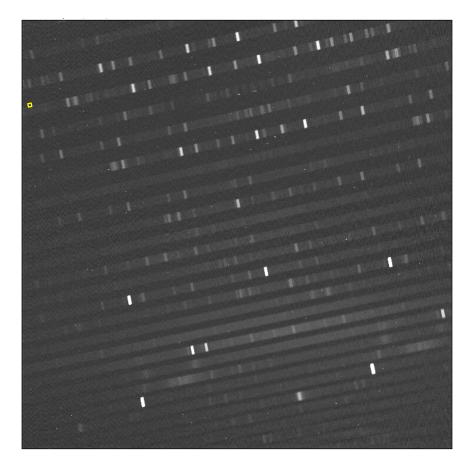

## **CESAR Echellograms**

2013-11-03, 25 min exposures, 5000 resolution, 1600  $\mu m$  slit

Exposure 01 - no aurora

Exposure 12 - with aurora