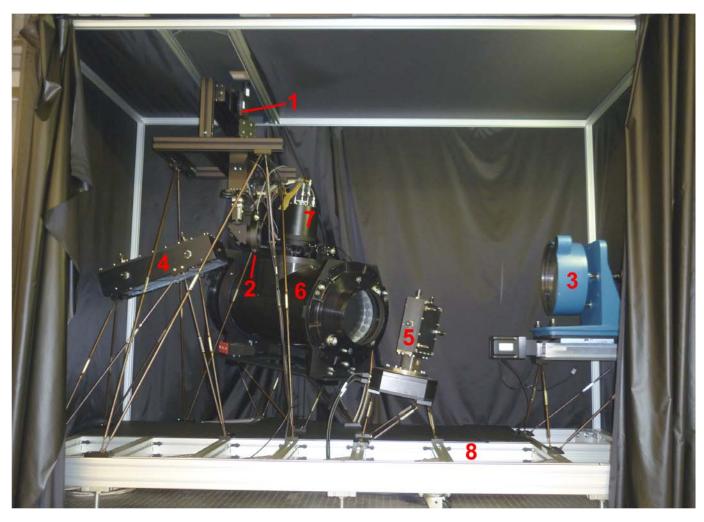

## Photograph of CESAR

- (1) fore-optics
- (2) shutter
- (3) collimator
- (4) echelle
- (5) cross-disperser
- (6) camera
- (7) CCD head
- (8) base frame

One side of the light shield has been opened up. Note the stress-free kinematic hexapod mounts, the structural aluminum profile base frame, and the "false floor" approach for cable management.