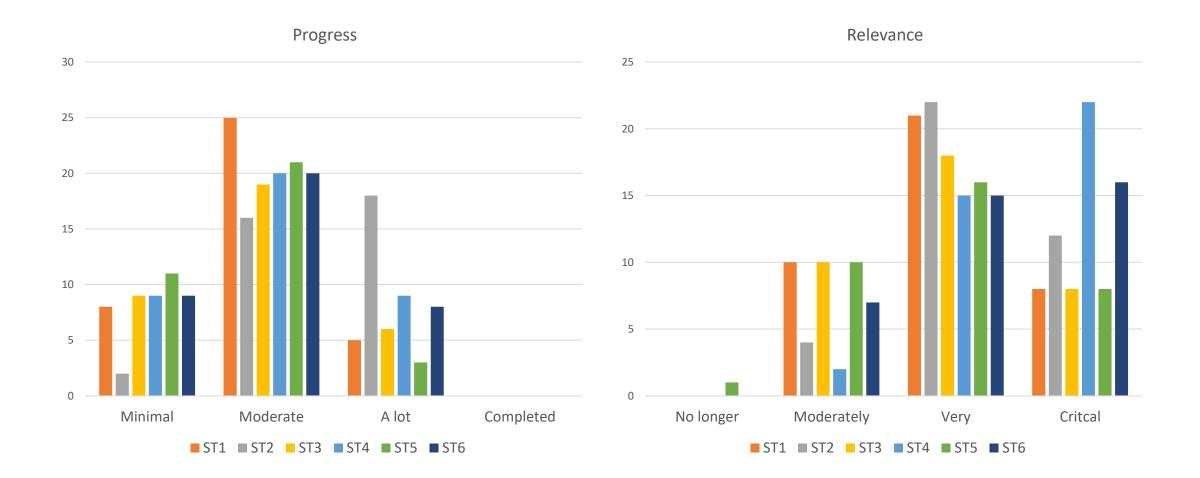

| Thrust | Progress<br>(4=complete) |
|--------|--------------------------|
| 2      | 2.44                     |
| 4      | 2.00                     |
| 6      | 1.97                     |
| 3      | 1.91                     |
| 1      | 1.92                     |
| 5      | 1.77                     |

| Thrust | Relevance<br>(4=critical) |
|--------|---------------------------|
| 4      | 3.51                      |
| 6      | 3.24                      |
| 2      | 3.21                      |
| 1      | 2.95                      |
| 3      | 2.94                      |
| 5      | 2.89                      |