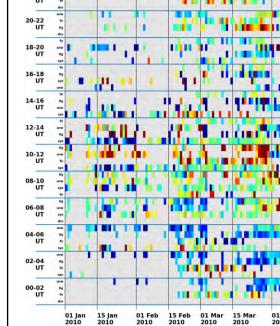

| (a) Southern Hemisphere SuperDARN MSTID Index                                                                                                                                                                   |             |
|-----------------------------------------------------------------------------------------------------------------------------------------------------------------------------------------------------------------|-------------|
|                                                                                                                                                                                                                 | 22-24<br>UT |
|                                                                                                                                                                                                                 | 20-22<br>UT |
|                                                                                                                                                                                                                 | 18-20<br>UT |
|                                                                                                                                                                                                                 | 16-18<br>UT |
|                                                                                                                                                                                                                 | 14-16<br>UT |
|                                                                                                                                                                                                                 | 12-14<br>UT |
|                                                                                                                                                                                                                 | 10-12<br>UT |
|                                                                                                                                                                                                                 | 08-10<br>UT |
|                                                                                                                                                                                                                 | 06-08<br>UT |
|                                                                                                                                                                                                                 | 04-06<br>UT |
|                                                                                                                                                                                                                 | 02-04<br>UT |
|                                                                                                                                                                                                                 | 00-02<br>UT |
| 01 Jan 15 Jan 01 Feb 15 Feb 01 Mar 15 Mar 01 Apr 15 Apr 01 May 15 May 01 Jun 15 Jun 01 Jul 15 Jul 01 Aug 15 Aug 01 Sep 15 Sep 01 Oct 15 Oct 01 Nov 15 Nov 01 Dec 15 Dec 2014 2014 2014 2014 2014 2014 2014 2014 |             |