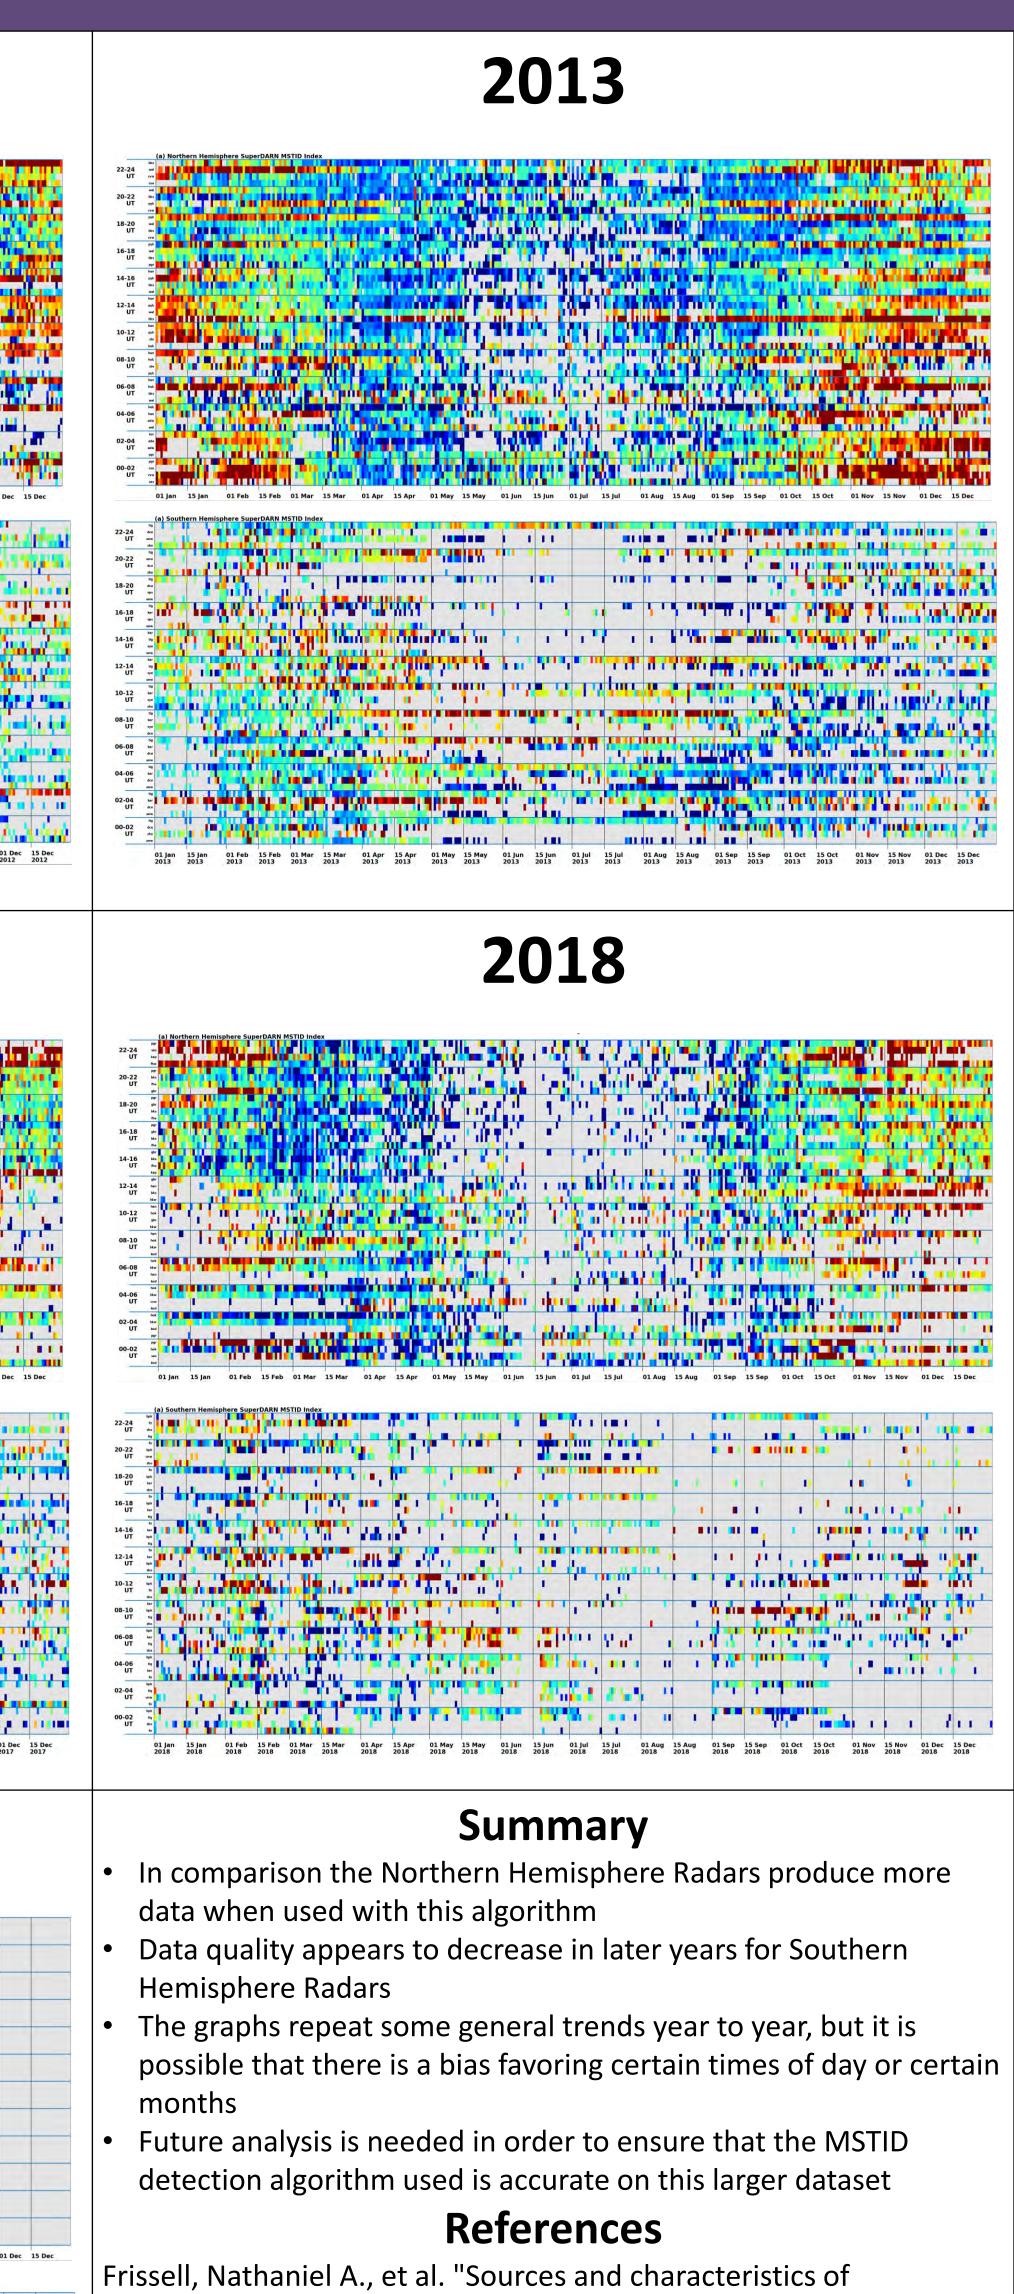

#### Introduction

- Existing Studies have largely focused on Identifying MSTIDs in the Northern Hemisphere
- This is for a variety of reasons including more consistent ground scatter, more radars, and a better understanding of space weather in the Northern Hemisphere
- Frissell et al. (2016) used frequency analysis to identify periods of high and low MSTID activity in the Northern Hemisphere during the Winter and Spring during daytime hours
- This is done by calculating a MSTID index for each radar over a 2hr window
- The MSTID Index indicates high or low MSTID activity for a given radar over the season based on the integrated power spectral density curve
- The existing code has since been modified to work on Southern Hemisphere Radar Data for all days and times
- These plots show only the top 4 radars within each 2hr period for a given year
- The top plots for a given year represent the MSTID index for Northern Hemisphere radars
- The bottom plots represent the corresponding MSTID index for Southern Hemisphere radars