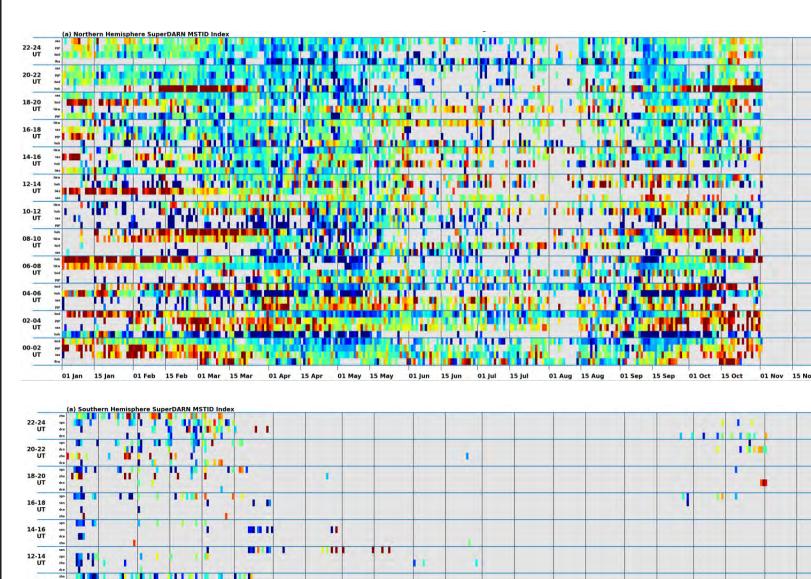

#### Introduction

- Existing Studies have largely focused on Identifying MSTIDs in the Northern Hemisphere
- This is for a variety of reasons including more consistent ground scatter, more radars, and a better understanding of space weather in the Northern Hemisphere
- Frissell et al. (2016) used frequency analysis to identify periods of high and low MSTID activity in the Northern Hemisphere during the Winter and Spring during daytime hours
- This is done by calculating a MSTID index for each radar over a 2hr window
- The MSTID Index indicates high or low MSTID activity for a given radar over the season based on the integrated power spectral density curve
- The existing code has since been modified to work on Southern Hemisphere Radar Data for all days and times
- These plots show only the top 4 radars within each 2hr period for a given year
- The top plots for a given year represent the MSTID index for Northern Hemisphere radars
- The bottom plots represent the corresponding MSTID index for Southern Hemisphere radars