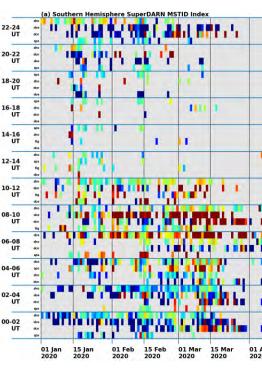

2020

|       | (a) N          | lorthern H | amienhar   | e Superi |        | TID Inde  |           |              |
|-------|----------------|------------|------------|----------|--------|-----------|-----------|--------------|
| _     | PUP I          | or chern H | emispher   | e superi | DARN M | stib inde | ^         |              |
| 22-24 | fhe            |            |            |          | 110    |           |           |              |
| UT    | 385            |            |            |          | 1000   |           |           |              |
|       | kod 🛛          |            |            |          |        |           |           |              |
|       | the            |            |            |          |        |           |           |              |
| 20-22 | 197            |            |            |          |        |           |           |              |
| UT    | kod            |            |            |          |        |           |           |              |
| _     | 141            |            |            |          |        |           |           |              |
|       | fhe            |            |            |          |        |           |           |              |
| UT    | anger<br>Anord |            |            |          |        |           |           |              |
|       | No.            |            |            | 10 M W   |        |           |           |              |
| _     | fhe            |            |            |          |        |           |           |              |
| 6-18  | pgr            |            |            |          |        |           |           |              |
| UT    | The            |            | - <b>-</b> |          |        | 1000      |           |              |
|       | 345            |            | 100.0      |          |        | 1.11.12   |           | -            |
| -     | fhe            |            |            |          |        |           |           |              |
| 4-16  | Ber            |            |            |          |        |           |           |              |
| UT    | gier 📕         |            |            |          |        |           |           |              |
| 100   | 585            |            |            |          |        |           |           |              |
| 2.212 | hkw            |            |            |          |        |           |           |              |
| 2-14  | bks            |            |            |          |        |           |           |              |
| UT    | gbr            |            |            |          |        |           |           |              |
|       | hok            |            |            |          |        |           |           |              |
| 0-12  | fikw<br>hok    |            |            |          |        |           | See. 1    |              |
| UT    | glar           |            |            |          |        |           | - <b></b> |              |
| 0.    | Pgr 1          |            | 1100       |          |        | 60 M B    |           |              |
|       | hku            | -          |            |          |        |           |           |              |
| 08-10 | hok            | 1.01       |            | E C P    | CC 0   | 12.20     |           |              |
| UT    | kod            |            |            |          |        | T         |           |              |
|       | pgr            |            |            | 1        |        |           | 1000      | - <b>D</b> I |
|       | tikur 🔰        |            |            |          |        |           |           |              |
| 06-08 | hok            |            |            |          |        |           |           |              |
| UT    | kud            |            |            |          |        | ш.        |           |              |
| _     | firm           |            |            |          |        |           |           |              |
|       | hak            |            |            |          |        |           |           |              |
| 04-06 | iskw           |            |            |          |        |           |           |              |
| UT    | łod            |            |            |          |        |           |           |              |
|       | ingr<br>kod    |            |            |          | -      |           |           | 1000         |
| 02-04 | hok            |            |            |          |        |           |           |              |
| UT    | hkw            |            |            |          |        |           |           |              |
|       |                |            |            |          |        |           |           |              |